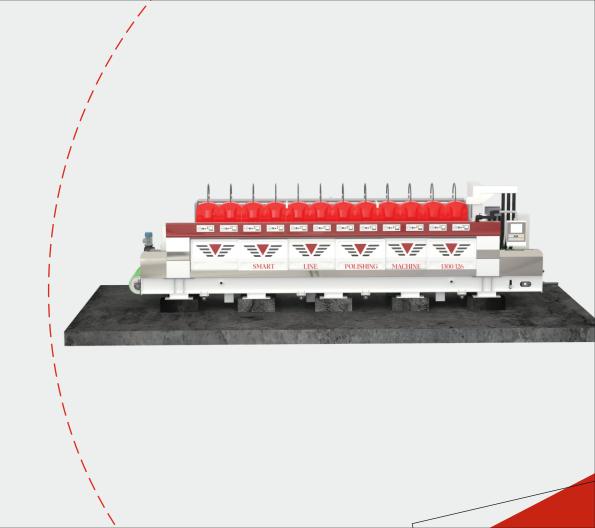

## FEATURES

► Controller : PLC

► Brick Consumption Alarm : By Read Switch

► Slab Scanner : Throw beam angle Sensor non contact type

► Polishing Heads : 6 Brick Flicker Heads

► Size : 1300mm ► Head Motor : 12.5 HP

## HIGHLIGHTS

► New type of braking system with low maintenance

► Poly v belt for motor to head power transmission

► New panel and wiring arrangement

► Centralised lubricating system

► Newly designed barrel system

► Light weight of machine

► New brush assembly

## TECHNICAL INFORMATION

| Model / Variants | No.<br>of Heads | Max. Polishing (mm) |         | Power (Hp/Nm) |          |                               |
|------------------|-----------------|---------------------|---------|---------------|----------|-------------------------------|
|                  |                 | Thickness           | Width   | Bridge        | Conveyor | Types of Heads                |
| LPM 1300/126     | 12              | 60 mm               | 1300 mm | 12.5 HP       | 2 HP     | CO. ME.S - Italy Flicker Type |