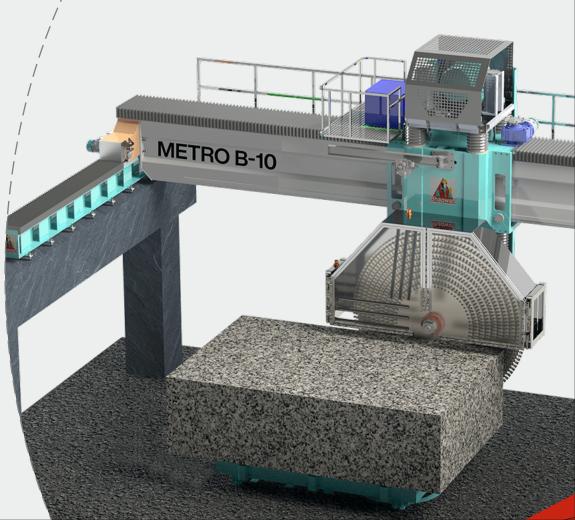

### Front Entry...

#### FEATURES:

Granite's water Base Bridge Type, Fully Automatic PLC Programmable PLC, HMI Panel, Having Provision of 10 Blade, Multi Cutting Machine, Hydraulically operated Z-Axis Motion with oil Less Slides in Up and Down System, Highly Accurate and Smooth X-Axis Motion Through Imported LM Slides and Bearings & with Spindle Gear Box.

#### ADVANTAGE:

- ► Operation friendly & trouble free operation.
- ► Up and down time saving by hydraulics.
- ► Higher accuracy thickness of slab.
- Increase mechanical life of machine.
- ► Fully automatic operations.
- ► Power savings.