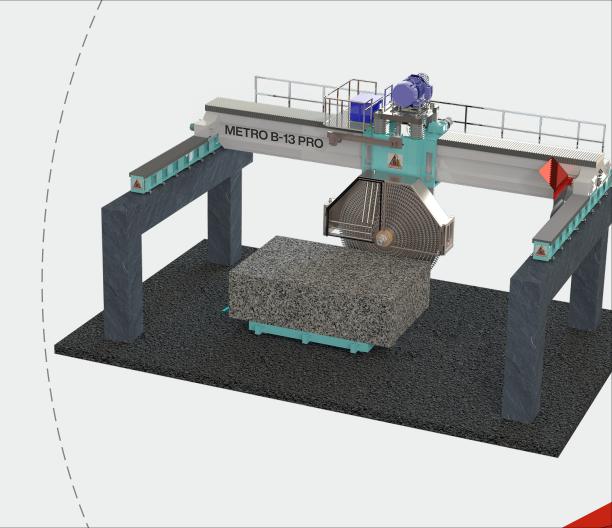

# METRO B-13 PRO

5-14 BLADE

### **FEATURES:**

Dedicated programmed PLC data base for operator Friendly & Trouble free operation.

Robust Structure for heavy and vibration free run.

Increase mechanical life of machine.

Higher accuracy thickness of slab.

Front or side feed trolley system.

Increased tool / segment life.

Low power consumption.

Negligible maintenance.

# **TECHNICAL PARAMETERS:**

| Model /<br>Variants                          | Blade<br>Set<br>Sizes<br>(Dia. Mtr.) | Total<br>No. of<br>Blades | Max. Useful Cutting Block Size (Mtr.) |       |        | M/C<br>Beam      | Installed Motor Power |        |        |        | Electrical    |                          |            |
|----------------------------------------------|--------------------------------------|---------------------------|---------------------------------------|-------|--------|------------------|-----------------------|--------|--------|--------|---------------|--------------------------|------------|
|                                              |                                      |                           | Length                                | Width | Height | Length<br>(Mtr.) | Blade<br>Spindle      | X Axis | Y Axis | Z Axis | Panel<br>Type | Cables<br>Make           | Protection |
| Metro B-13 Pro<br>(SINGLE RPM 14 BLADES M/C) | 2.4/2.5                              | 14                        | 3.600                                 | 2.438 | 1.066  | 8.5              | 120 HP                | 5 HP   | 2 HP   | 3 HP   | PLC           | IGUS<br>(German<br>Make) | IP 54/55   |